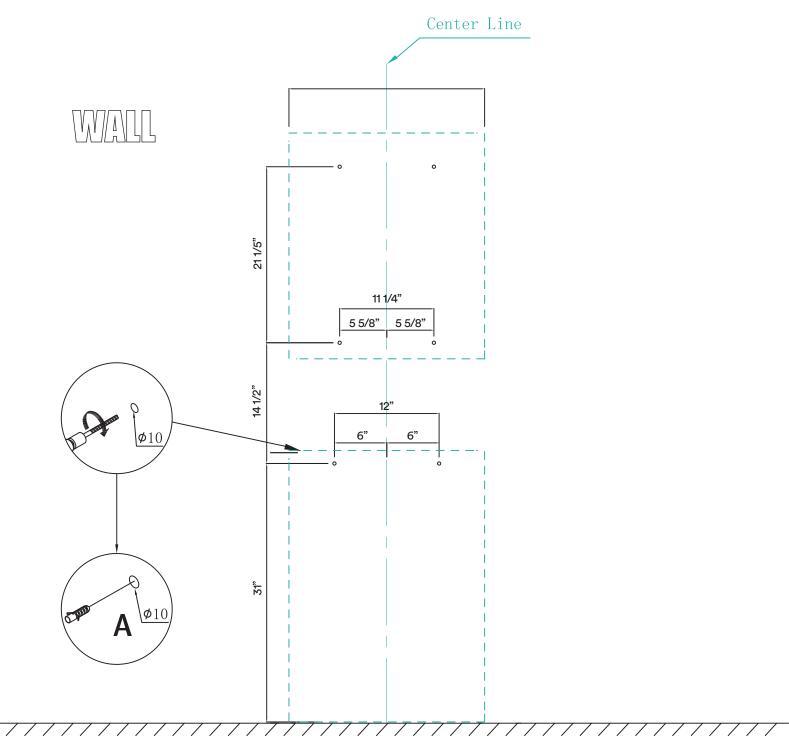

# **STEP #1**

**ATTENTION!** Dimensions may vary by up to 3/8". It is highly recommended to pull all dimensions of actual model for installation and measuring purposes.