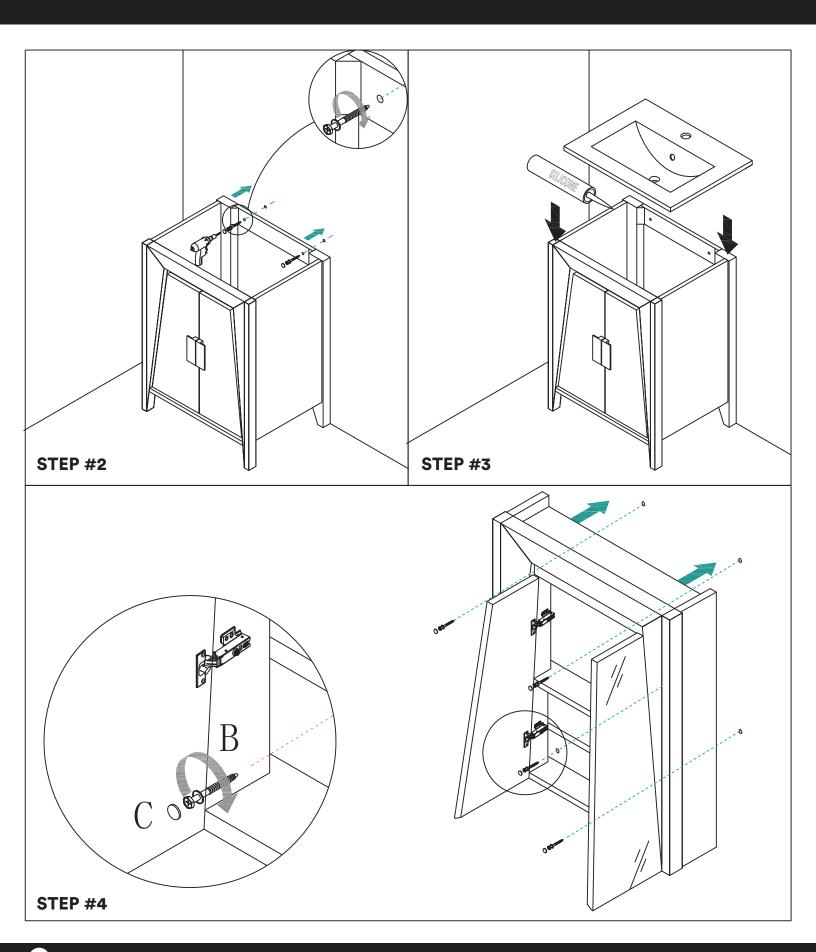

### VANITY COMPONENTS

During unpacking the product and prior to installation inspect your new product for any damages or missing parts.

Do not attempt to install or operate the product if the product is damaged.

| Part | Onna | 6<br>Pieces |
|------|------|-------------|
| B    |      | 6<br>Pieces |
| Part |      | 6<br>Pieces |