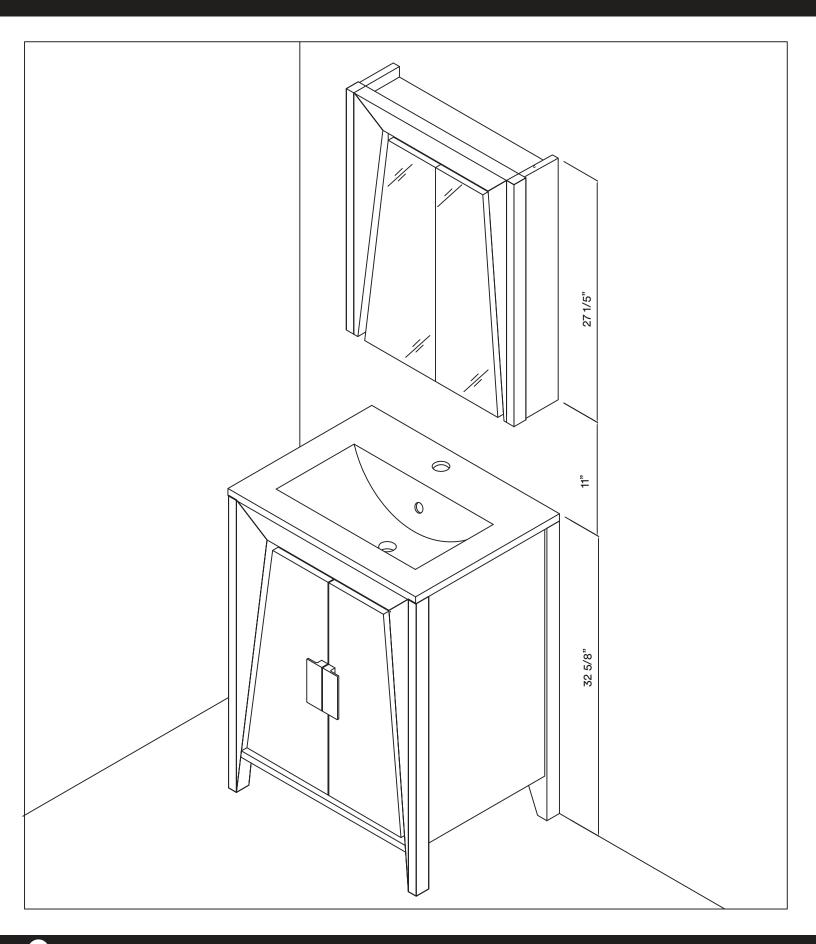

# **DIMENSIONS/TECHNICAL DATA**

**ATTENTION!** Dimensions may vary by up to 3/8". It is highly recommended to pull all dimensions of actual model for installation and measuring purposes.