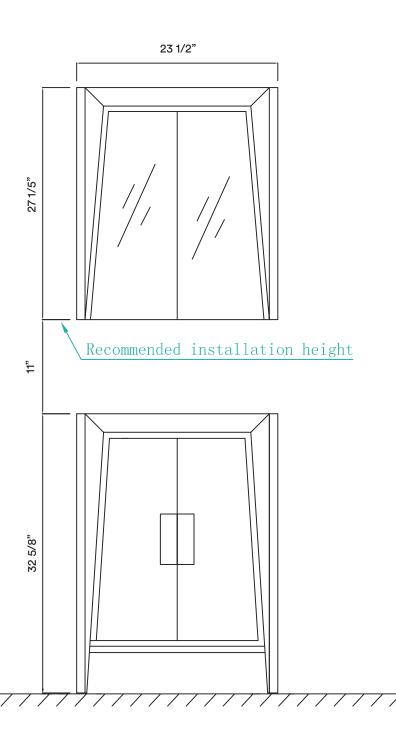

# **DIMENSIONS/TECHNICAL DATA**

**ATTENTION!** Dimensions may vary by up to 3/8". It is highly recommended to pull all dimensions of actual model for installation and measuring purposes.